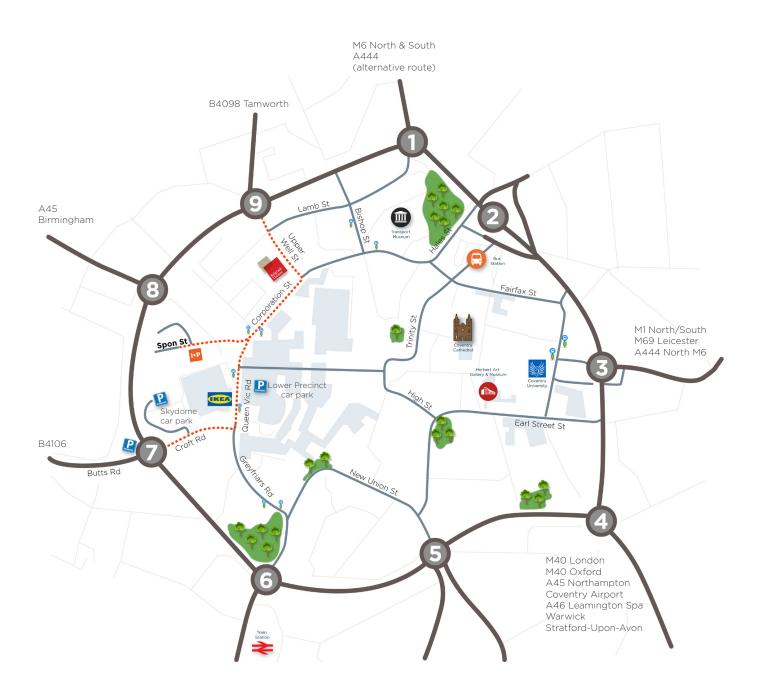

Exit at Junction 7 following signs for the City Centre, Skydome and Ikea Plaza. Continue straight on through the traffic lights, Ikea will be on your left. Turn left at the T Junction, Lower Precinct car park will be on your right, take the first left onto Fleet Street which leads onto Spon Street.

Exit Junction 9, follow signs for Medieval Spon Street. Go straight along Upper Well Street, turn right at the shared space junction onto Corporation Street. Turn right onto Fleet Street which leads onto Spon Street.

IDP's front entrance is towards the top of the street on the left hand side after The Windmill pub. Parking can be found on Spon Street for up to two hours. Alternatively you can park at the Skydome or at the Lower Precinct car park.